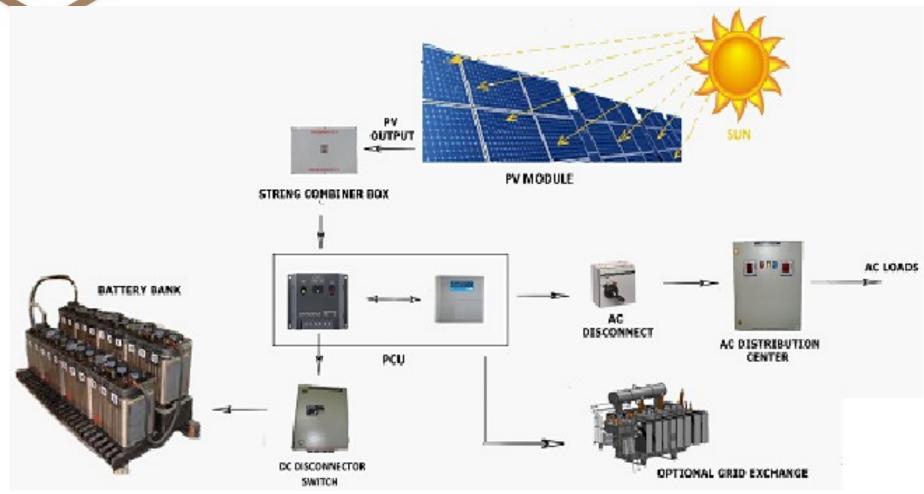

**102 KW** Greater Noida/ India



### MAJOR CLIENTELE











#### **JAGAT AROMA OILS DISTILLERY**

Since 1880















- Jubilant Life Sciences
- InterGlobe Airlines
- State Bank of India 1400 ATMs
- Union Bank of India 600 Branches
- ■PNB 400 ATM
- Modi Xerox/ Eli Lilly, Raheja Builders, Boutique International, DMA Rampur
- VN Dyers Gorakhpur





### CONSOLIDATED EXPERIENCE

Over 60MW Projects Executed

253 + MW Inverters Shipped

103+ MW Modules Supplied



#### **CUSTOM-BUILT SOLUTIONS FOR SPECIFIC NEEDS**









































AND MANY MORE.....



Block diagram of solar grid tied system. This is reference view which reveals the number of devices and their arrangement in solar power system.

### **WORKING DIAGRAM**





#### **SOLAR STAND ALONE SYSTEM**





#### SIGNIFICANT PRESENCE OF ASSOCIATES

- LUCKNOW
- CHENNAI
- COIMBATORE
- MUMBAI
- DELHI
- AHMEDABAD
- SRILANKA
- HONGKONG
- SULTANATE OF OMAN.



#### **CONTACT US**

# **NEW ERA WORLD**

DEEP'S DREAMVILLE, 2, NEW SHIVAJI COMPLEX, HANSI ROAD, KARNAL - 132001 HARYANA [INDIA]

solar@neweraworld.in info@neweraworld.in

+91 98961-16989