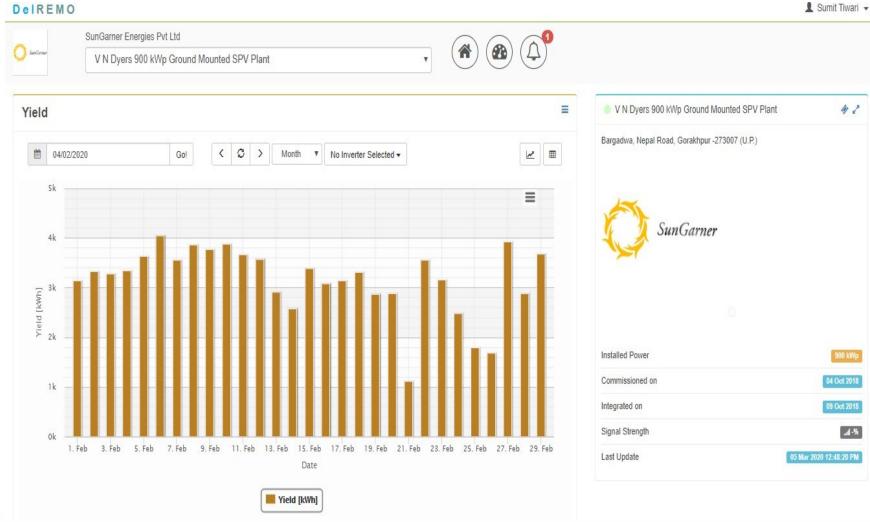

| (Causes permanent damage to lungs) kg       | 3666.20      | 1074.58    | 63.21      |
| NOx                                                       | (Agent causing smog and acid rain) kg       | 6110.34      | 1327.42    | 1201.00    |
| PM10                                                      | (Nose, throat irritation, lung damage) kg   | 210.70       | 42.14      | 42.14      |
| VOC                                                       | (Cause of serious health problems) kg       | 126.42       | 63.21      | 10.54      |
| WATER                                                     | (Wasted for cooling of power plants) litres | 7901302.95   | 7901302.95 | 7901302.95 |



#### **GENERATION SHEETS**





### DAILY GENERATION OF 900KWp PLANT





#### **BAR GRAPH**

#### DeIREMO



#### **MONTHLY GENERATION**







#### YEARLY GENERATION









#### **PRODUCTS**

#### POWER PRODUCTS:

- -ONLINE UPS.
- -COMMERCIAL INVERTER.
- -RESIDENTIAL INVERTER.

#### **SOLAR PRODUCTS:**

- -SOLAR ONLINE UPS.
- -SOLAR HYBRID INVERTER.
- -SOLAR RESIDENTIAL INVERTER.

#### **SOLAR MODULES:**

- -PLYCRYSTALLINE SOLAR MODULES.
- -MONOCRYSTALLINE SOLAR MODULES. (ALL TYPES).

#### **BATTERIES**

- -INVERTER TUBULER BATTERIES.
- -SOLAR TUBULAR BATTERIES.
- -E-RICKSHAW BATTERIES.
- -SOLAR BOS.
- **SOLAR KIT**
- **SOLAR PUMPS**



### MAJOR INSTALLATIONS evelve



**1 MW** Tirunelveli / India



**1.2MW**Sumathi Spinning Mills Pvt Ltd., Coimbatore / India



**1MW** Selvapathi Spinning Mills Pvt Ltd., Coimbatore / India



### MAJOR INSTALLATIONS e