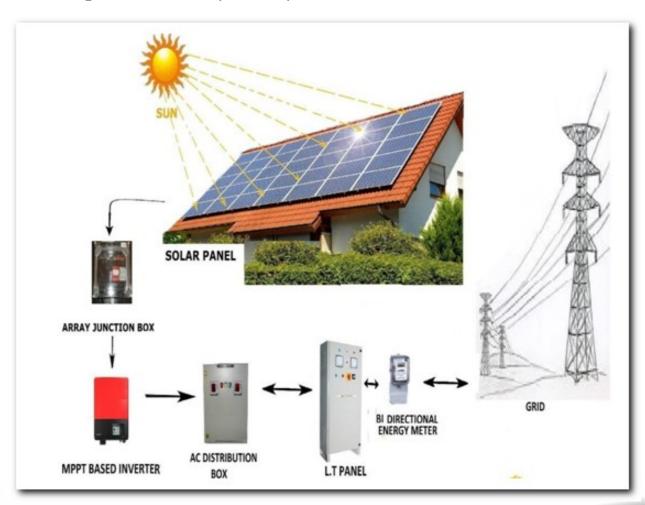

#### **CUSTOM-BUILT SOLUTIONS FOR SPECIFIC NEEDS**

AND MANY MORE.....

Block diagram of solar grid tied system. This is reference view which reveals the number of devices and their arrangement in solar power system.

### **WORKING DIAGRAM**