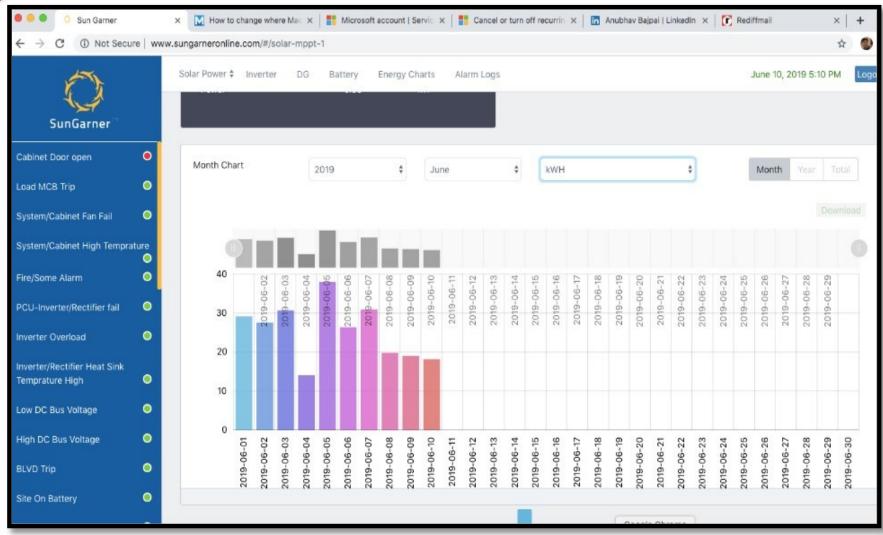

### DAILY GENERATION OF 900KWp PLANT

#### **BAR GRAPH**

#### **MONTHLY GENERATION**