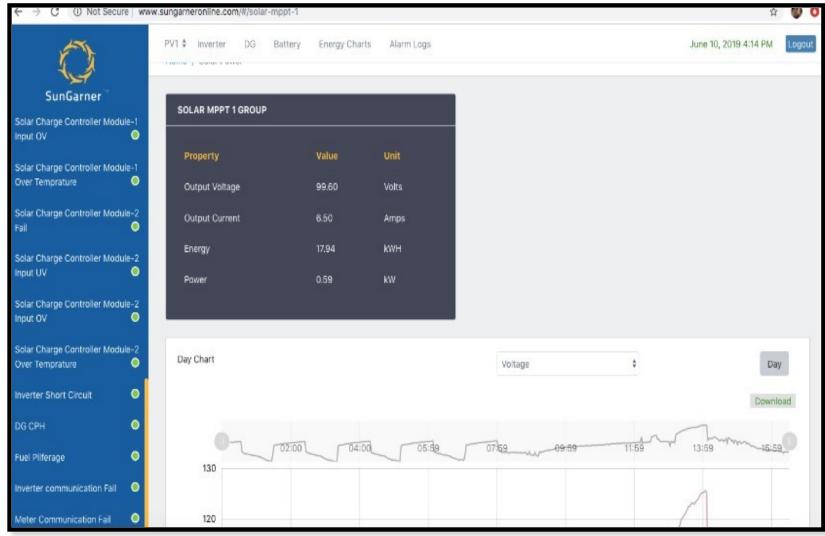

#### **GENERATION SHEETS**

### DAILY GENERATION OF 900KWp PLANT

#### **BAR GRAPH**